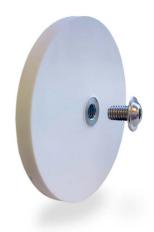

#### Stand-off

Stainless stand-off mounts that are attached to the wall structure. Can hose water or blow compressed air down behind board to clean, or can be easily removed for manual scrubbing.