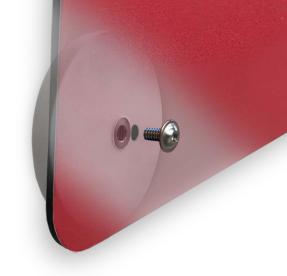

#### Stand-off

Stainless stand-off mounts that are attached to the wall structure. Can hose water or blow compressed air down behind board to clean, or can be easily removed for manual scrubbing.