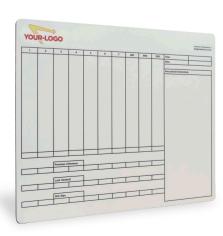

## **IMAGINE YOUR BOARD**

If you can dream it, we can print it. From full board size pictures to intricate tables, think of what works best for you.

Visit hygienetech.co.nz/Fibreclean-Shadow-Boards-Gallery/to get some inspiration or ideas.

## STEP 3.

Tell us what headings and messages you need

Let us know if you have special requirements, otherwise our expert team will design a layout to best suit your board size and needs.