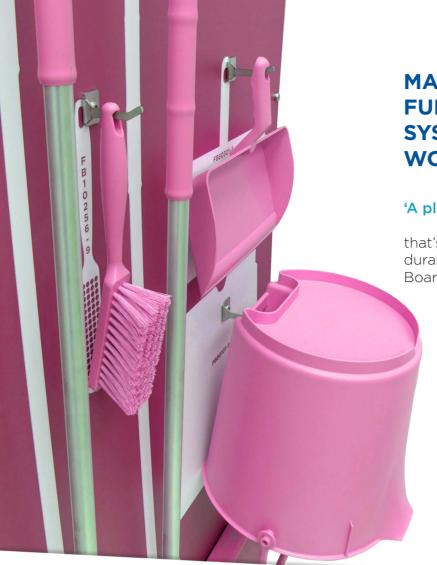

#### Single Hook / Double Hook - Stainless steel

Heavy duty stainless steel hooks in single and double configuration. These can be mounted anywhere on the board, giving flexibility to fit more items on the board. Can be used to hang items with hanging holes in them, or to horizontally support items with no hanging hole. In time all hook types will be double bolted and the rivet option will be discontinued.

#### Safety design

With the prong facing inwards, there is no risk of serious injury if anyone trips and falls against the hook. Also means the tool hangs out from and doesn't touch the board.

#### Clip & bolt set (Bulldog clip)

For hanging items like gloves - Comes as a set with mounting bolt & nut for attaching to the board.