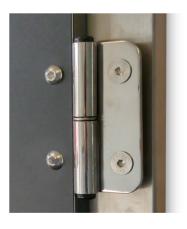

#### Left Hinged or Right Hinged

For high hygiene areas to allow for easy access to clean behind the board.