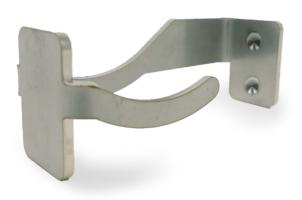

#### Single Hook / Double Hook - Stainless steel

Heavy duty stainless steel hooks in single and double configuration. These can be mounted anywhere on the board, giving flexibility to fit more items on the board. Can be used to hang items with hanging holes in them, or to horizontally support items with no hanging hole. In time all hook types will be double bolted and the rivet option will be discontinued.

#### Safety design

With the prong facing inwards, there is no risk of serious injury if anyone trips and falls against the hook. Also means the tool hangs out from and doesn't touch the board.