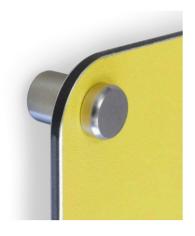

#### Stand-off

Stainless stand-off mounts that are attached to the wall structure. Can hose water or blow compressed air down behind board to clean, or can be easily removed for manual scrubbing.