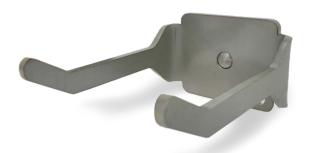

#### Single Hook / Double Hook - Stainless steel

Heavy duty stainless steel hooks in single and double configuration. These can be mounted anywhere on the board, giving flexibility to fit more items on the board. Can be used to hang items with hanging holes in them, or to horizontally support items with no hanging hole. In time all hook types will be double bolted and the rivet option will be discontinued.

#### Safety design

With the prong facing inwards, there is no risk of serious injury if anyone trips and falls against the hook. Also means the tool hangs out from and doesn't touch the board.