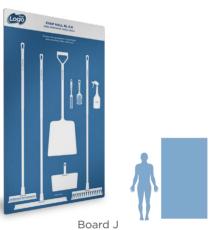

We have a range of board shapes and sizes that fit most situations - see the relative sizes below. All of our boards come with Standard Laminate unless White Board Laminate has been requested.