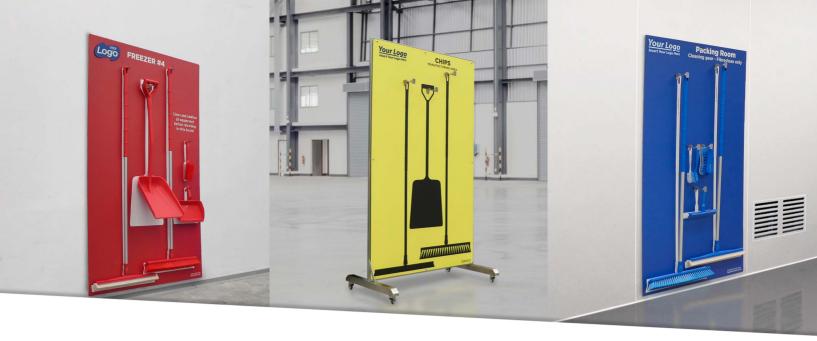

#### A tailored hygiene solution

Fibreclean Shadow Boards are completely customisable. The size and orientation of the board, the colours of the background and shadows, your logo and messaging, the utensils and tools you hang on them, and even where on the board they hang, is completely up to you. We're happy to work with your engineers for special requests to make a shadow board that's perfect for your requirements.

Plus because they're made from a board with zero moisture absorption, then coated in an anti-scuff laminate, Fibreclean Shadow Boards are extremely durable and easy to clean.

## **IMAGINE YOUR BOARD**

If you can dream it, we can print it. From full board size pictures to intricate tables, think of what works best for you.

Visit hygienetech.co.nz/Fibreclean-Shadow-Boards-Gallery/to get some inspiration or ideas.

We have a range of board shapes and sizes that fit most situations - see the relative sizes below. All of our boards come with Standard Laminate unless White Board Laminate has been requested.