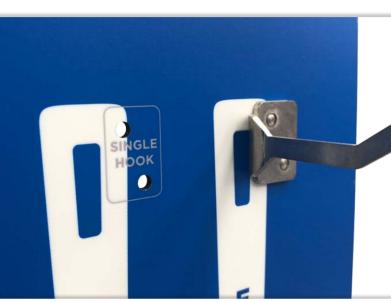

#### Single Hook / Double Hook - Stainless steel

Heavy duty stainless steel hooks in single and double configuration. These can be mounted anywhere on the board, giving flexibility to fit more items on the board. Can be used to hang items with hanging holes in them, or to horizontally support items with no hanging hole. In time all hook types will be double bolted and the rivet option will be discontinued.