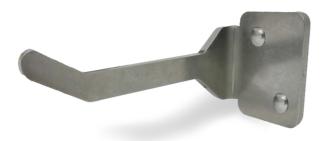

#### Single Hook / Double Hook - Stainless steel

Heavy duty stainless steel hooks in single and double configuration. These can be mounted anywhere on the board, giving flexibility to fit more items on the board. Can be used to hang items with hanging holes in them, or to horizontally support items with no hanging hole. In time all hook types will be double bolted and the rivet option will be discontinued.

#### Safety design

With the prong facing inwards, there is no risk of serious injury if anyone trips and falls against the hook. Also means the tool hangs out from and doesn't touch the board.