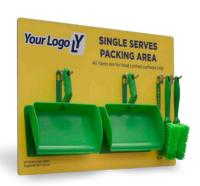

## **IMAGINE YOUR BOARD**

If you can dream it, we can print it. From full board size pictures to intricate tables, think of what works best for you.

Visit hygienetech.co.nz/Fibreclean-Shadow-Boards-Gallery/to get some inspiration or ideas.

We have a range of board shapes and sizes that fit most situations - see the relative sizes below. All of our boards come with Standard Laminate unless White Board Laminate has been requested.